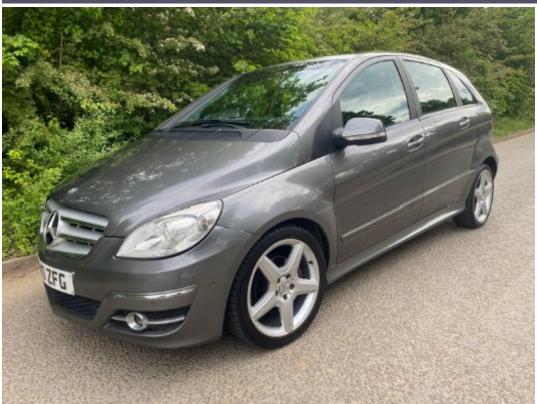

## **JUNCTION 3 CARS**

2010(10) Mercedes-Benz B Class B200 CDI Sport 5dr ...

£3,195

**Engine:** Diesel **Body:** MPV

**Gearbox:** 

Continuously Variable

Capacity: 1991cc
Colour: Grey
Mileage: 73,000
CO<sup>2</sup>: 165g/km

MPG: 47.1mpg
Top Speed: 121mph

**BHP:** 138bhp

Insurance

**Grp:** 21E

**Junction 3 Cars** 

30 Featherstone Road

Southall

Middlesex, UB2 5AB