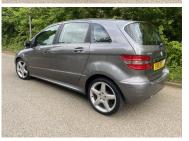

## **JUNCTION 3 CARS**

2010(10) Mercedes-Benz B Class B200 CDI Sport 5dr ...

£3,195

**Engine:** Diesel **Body:** MPV

**Gearbox:** 

Continuously Variable

Capacity: 1991cc
Colour: Grey
Mileage: 73,000
CO<sup>2</sup>: 165g/km

MPG: 47.1mpg
Top Speed: 121mph

**BHP:** 138bhp

Insurance

**Grp:** 21E

**Junction 3 Cars** 

30 Featherstone Road

Southall

Middlesex, UB2 5AB