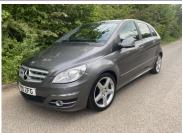

## **JUNCTION 3 CARS**

2010(10) Mercedes-Benz B Class B200 CDI Sport 5dr ...

£3,195

**Engine:** Diesel **Body:** MPV

**Gearbox:** 

Continuously Variable

Capacity: 1991cc
Colour: Grey
Mileage: 73,000
CO<sup>2</sup>: 165g/km

MPG: 47.1mpg
Top Speed: 121mph

**BHP:** 138bhp

Insurance

**Grp:** 21E

**Junction 3 Cars** 

30 Featherstone Road

Southall

Middlesex, UB2 5AB