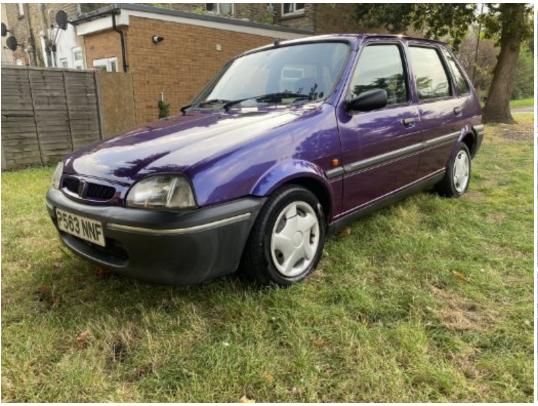

## 1997(P) Rover 100 1.1i Knightsbridge 5dr

£999

**Engine:** Petrol

Body: Hatchback Gearbox: Manual

1120cc

**Colour:** 

Capacity:

Mauve/Purple

Mileage: 33,300 MPG: 44.2mpg Top Speed: 96mph BHP: 59bhp

**Insurance** 

**Grp:** 07E

**Junction 3 Cars** 

30 Featherstone Road

Southall

Middlesex, UB2 5AB

Runs and drives. We bought this from a deceased estate something for us to restore to its former glory. Sadly due to loss of our storage we must sell it at below what it even owes. Its in the rarer chameleon Pearl paintwork which was a a very desirable colour. In need of restoration, we simply don't have the time to now do it. Part exchange welcome. Viewing 7 days with appointment only. West London Heathrow.